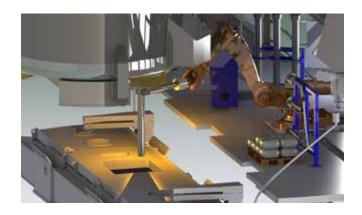

## PolyCAST

polytec®

Multitool robot for continuous casting machine

**FULL AUTOMATIC APPLICATION FOR:** 

- LANCING IN CASE OF METAL CORK
- LADLE SHROUD POSITIONING
- TEMPERATURE AND SAMPLING LANCE
- OXYGEN SHOWER FOR LADLE SHROUD CLEANING