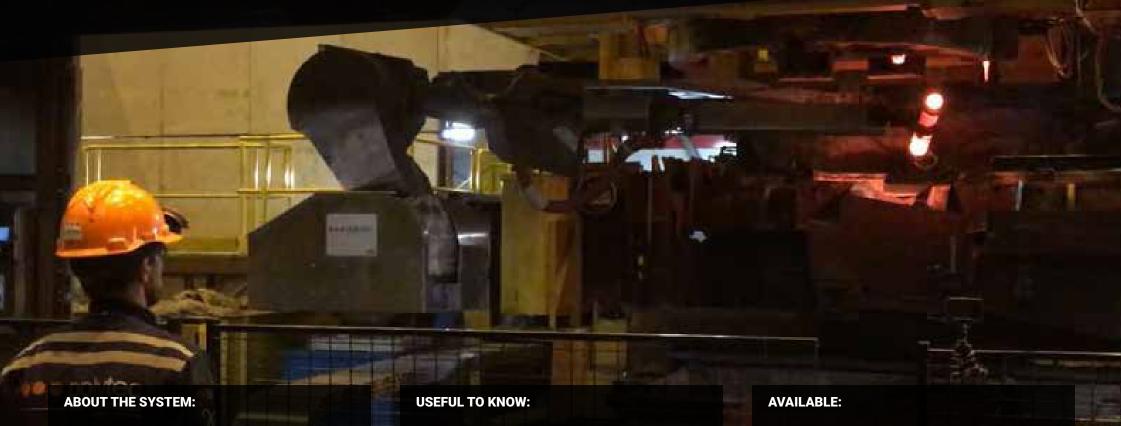

## PolyCAST

polytec®

Multitool robot for continuous casting machine

**FULL AUTOMATIC APPLICATION FOR:** 

- LANCING IN CASE OF METAL CORK
- LADLE SHROUD POSITIONING
- TEMPERATURE AND SAMPLING LANCE
- OXYGEN SHOWER FOR LADLE SHROUD CLEANING