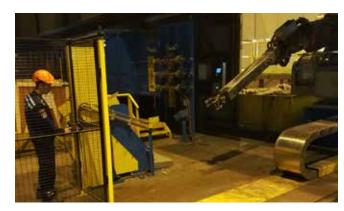

## PolyCAST

polytec®

Multitool robot for continuous casting machine

**FULL AUTOMATIC APPLICATION FOR:** 

- LANCING IN CASE OF METAL CORK
- LADLE SHROUD POSITIONING
- TEMPERATURE AND SAMPLING LANCE
- OXYGEN SHOWER FOR LADLE SHROUD CLEANING