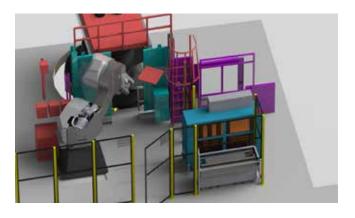

## PolySAMPLE LF

Automatic LF sampling & measurement robot

**FULL AUTOMATIC** 

HEAVY-DUTY STAINLESS STEEL PROTECTION WITH CERAMIC FIBER INSULATION

**MORE THAN 10 MACHINES INSTALLED** 

ADVANCED ALGORITHM FOR COLLISION DETECTION TO GUARNATEE SAFETY

## **TECHNICAL INFORMATION**

- Dynamic parameterization of inclination, height and speed on molten steel.
- Cycle Time for cartridge charge up to 35 sec.
- Cycle Time for sampling and measurement up to 20 sec.
- Cartridge warehouse 3 columns x 20 pieces each
- Robot working range up to 3500 mm.