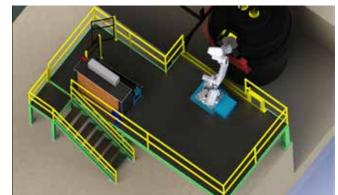

## PolySAMPLE LF

Automatic LF sampling & measurement robot

**FULL AUTOMATIC** 

HEAVY-DUTY STAINLESS STEEL PROTECTION WITH CERAMIC FIBER INSULATION

**MORE THAN 10 MACHINES INSTALLED** 

ADVANCED ALGORITHM FOR COLLISION DETECTION TO GUARNATEE SAFETY

## **TECHNICAL INFORMATION**

- Dynamic parameterization of inclination, height and speed on molten steel.
- Cycle Time for cartridge charge up to 35 sec.
- Cycle Time for sampling and measurement up to 20 sec.
- Cartridge warehouse 3 columns x 20 pieces each
- Robot working range up to 3500 mm.