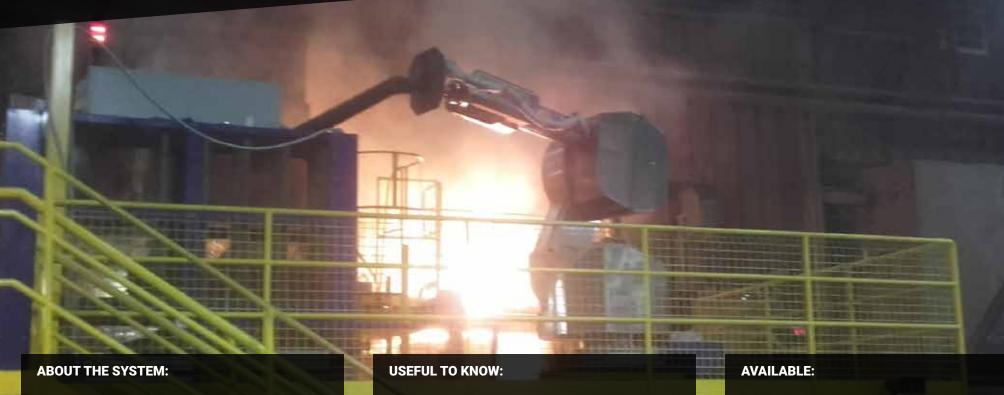

## PolySAMPLE LF

Automatic LF sampling & measurement robot

**FULL AUTOMATIC** 

HEAVY-DUTY STAINLESS STEEL PROTECTION WITH CERAMIC FIBER INSULATION

**MORE THAN 10 MACHINES INSTALLED** 

ADVANCED ALGORITHM FOR COLLISION DETECTION TO GUARNATEE SAFETY

## **TECHNICAL INFORMATION**

- Dynamic parameterization of inclination, height and speed on molten steel.
- Cycle Time for cartridge charge up to 35 sec.
- Cycle Time for sampling and measurement up to 20 sec.
- Cartridge warehouse 3 columns x 20 pieces each
- Robot working range up to 3500 mm.