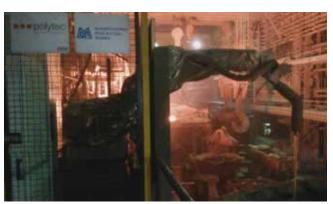

## PolySAMPLE LF

Automatic LF sampling & measurement robot

**FULL AUTOMATIC** 

HEAVY-DUTY STAINLESS STEEL PROTECTION WITH CERAMIC FIBER INSULATION

**MORE THAN 10 MACHINES INSTALLED** 

ADVANCED ALGORITHM FOR COLLISION DETECTION TO GUARNATEE SAFETY

## **TECHNICAL INFORMATION**

- Dynamic parameterization of inclination, height and speed on molten steel.
- Cycle Time for cartridge charge up to 35 sec.
- Cycle Time for sampling and measurement up to 20 sec.
- Cartridge warehouse 3 columns x 20 pieces each
- Robot working range up to 3500 mm.