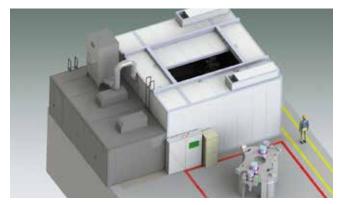

## PolyWASH

Robotized cell for rolling stands washing

## **TECHNICAL INFORMATION**

2 ROBOTS FOUNDRY PRIME PROTECTION AND 2 HIGH PRESSURE PUMP 3000 BAR

**8 MINUTES CYCLE TIME** 

Technical support is always available but... **TAKE CARE OF YOUR ROBOT!** 

Polytec suggests you to take care of robotic cells dedicating a couple of hours, once a week, to clean and to check most relevant components/ tools. Once a year, a one-day BM Service is worth.