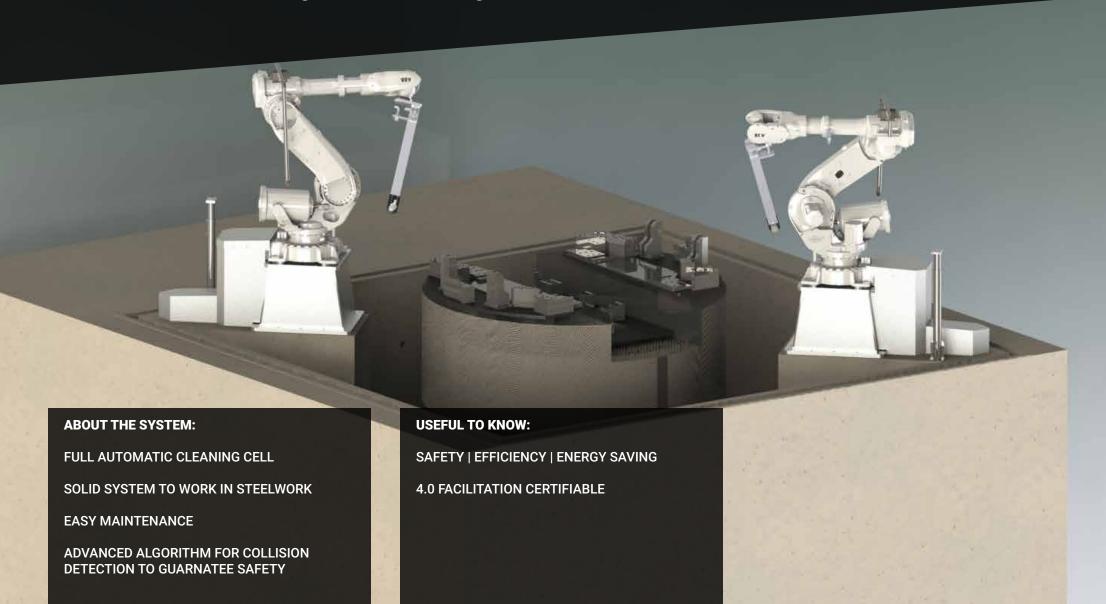

## PolyWASH

Robotized cell for rolling stands washing

## **TECHNICAL INFORMATION**

2 ROBOTS FOUNDRY PRIME PROTECTION AND 2 HIGH PRESSURE PUMP 3000 BAR

**8 MINUTES CYCLE TIME** 

Technical support is always available but... **TAKE CARE OF YOUR ROBOT!** 

Polytec suggests you to take care of robotic cells dedicating a couple of hours, once a week, to clean and to check most relevant components/ tools. Once a year, a one-day BM Service is worth.