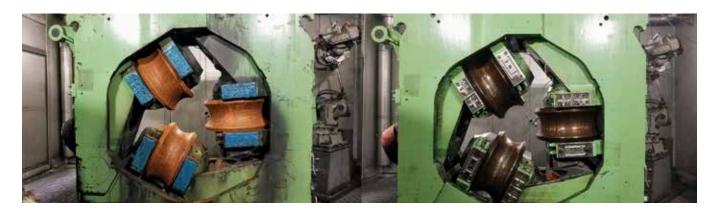

## PolyWASH

Robotized cell for rolling stands washing

## **TECHNICAL INFORMATION**

2 ROBOTS FOUNDRY PRIME PROTECTION AND 2 HIGH PRESSURE PUMP 3000 BAR

**8 MINUTES CYCLE TIME** 

Technical support is always available but... **TAKE CARE OF YOUR ROBOT!** 

Polytec suggests you to take care of robotic cells dedicating a couple of hours, once a week, to clean and to check most relevant components/ tools. Once a year, a one-day BM Service is worth.