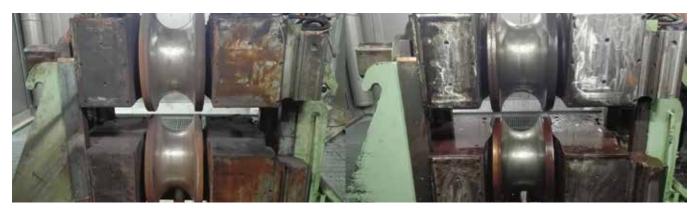

## PolyWASH

Robotized cell for rolling stands washing

## **TECHNICAL INFORMATION**

2 ROBOTS FOUNDRY PRIME PROTECTION AND 2 HIGH PRESSURE PUMP 3000 BAR

**8 MINUTES CYCLE TIME** 

Technical support is always available but... **TAKE CARE OF YOUR ROBOT!** 

Polytec suggests you to take care of robotic cells dedicating a couple of hours, once a week, to clean and to check most relevant components/ tools. Once a year, a one-day BM Service is worth.