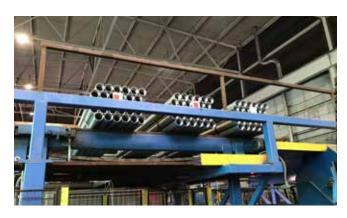

## **TECHNICAL INFORMATION**

Robot tool with electro-controlled magnet Motors with encoder for the auto-setup of the forming area of the bundle Range of Conduit diameter: 1/2 " up to 4"

Conduits weight range 27.25 lbs up to 107.9 lbs Conduit type: Rigid conduit with coupler or cap Conduit configuration: single pipe or group

(1 pipe up to 10 pipes)

Minimum cycle time: 6 seconds

Technical support is always available but... **TAKE CARE OF YOUR ROBOT!** 

Polytec suggests you to take care of robotic cells dedicating a couple of hours, once a week, to clean and to check most relevant components/ tools. Once a year, a one-day BM Service is worth.