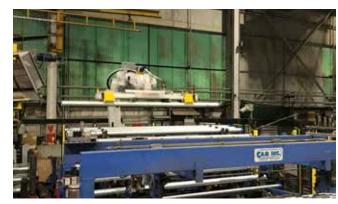

## **TECHNICAL INFORMATION**

Robot tool with electro-controlled magnet Motors with encoder for the auto-setup of the forming area of the bundle Range of Conduit diameter: 1/2 " up to 4"

Conduits weight range 27.25 lbs up to 107.9 lbs Conduit type: Rigid conduit with coupler or cap Conduit configuration: single pipe or group

(1 pipe up to 10 pipes)

Minimum cycle time: 6 seconds

Technical support is always available but... **TAKE CARE OF YOUR ROBOT!** 

Polytec suggests you to take care of robotic cells dedicating a couple of hours, once a week, to clean and to check most relevant components/ tools. Once a year, a one-day BM Service is worth.