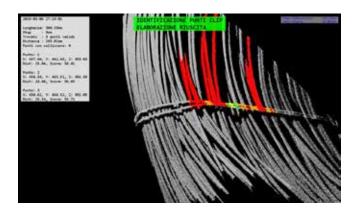

## **TECHNICAL INFORMATION**

- Label printing unit for stainless steel tags resisting to thermal treatment
- Tags readibility thanks to the identification of best tagging position
- Anti-rotation Clips binding