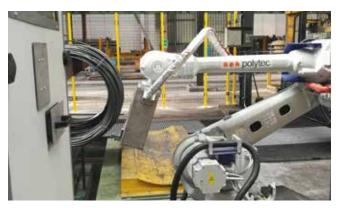

## **TECHNICAL INFORMATION**

- Label printing unit for stainless steel tags resisting to thermal treatment
- Tags readibility thanks to the identification of best tagging position
- Anti-rotation Clips binding