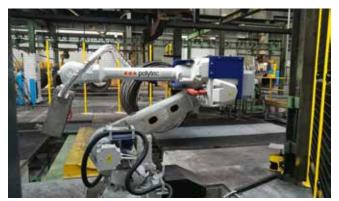

## **TECHNICAL INFORMATION**

- Label printing unit for stainless steel tags resisting to thermal treatment
- Tags readibility thanks to the identification of best tagging position
- Anti-rotation Clips binding