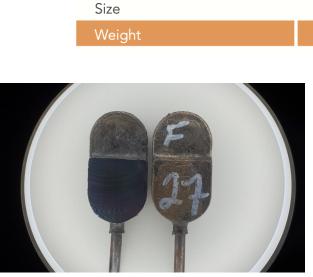

## **DESCRIPTION**

PolyMILL is the innovative milling machine for samples of molten metal in steel plants.

PolyMILL automatically prepares the samples' surface to be placed inside the analysis spectrometers, both with optical technology (OES) and X-ray (XRF).

The automatic processing cycle ensures extremely fast and reproducible results with programmable 4.3" HMI touch screen controls.

The milling preparation procedure reduces the contamination drastically and effectively.