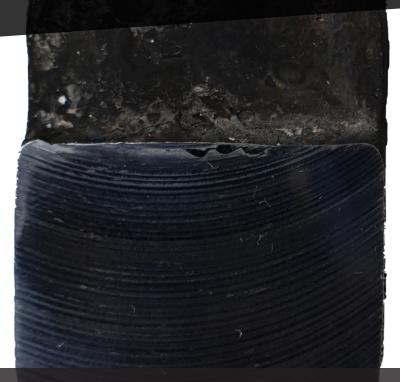

## **DESCRIPTION**

PolyMILL is the innovative milling machine for samples of molten metal in steel plants.

PolyMILL automatically prepares the samples' surface to be placed inside the analysis spectrometers, both with optical technology (OES) and X-ray (XRF).

The automatic processing cycle ensures extremely fast and reproducible results with programmable 4.3" HMI touch screen controls.

The milling preparation procedure reduces the contamination drastically and effectively.