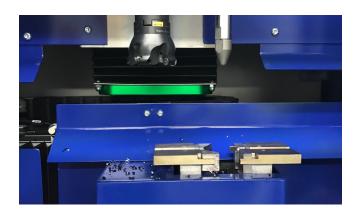

## **ABOUT THE SYSTEM:**

Modern and robust design;

Fully automatic, easy and quick operation;

Automatic specimen height measurement for automatic Z-axis positioning;

Preparation of production and calibration samples;

Quick and easy exchange of milling head;

Standard air cooling;

Special clamping device to hold a wide variety of sample shapes and sizes;

Reproducible and plane sample surface;

Inbuilt chip collection unit.