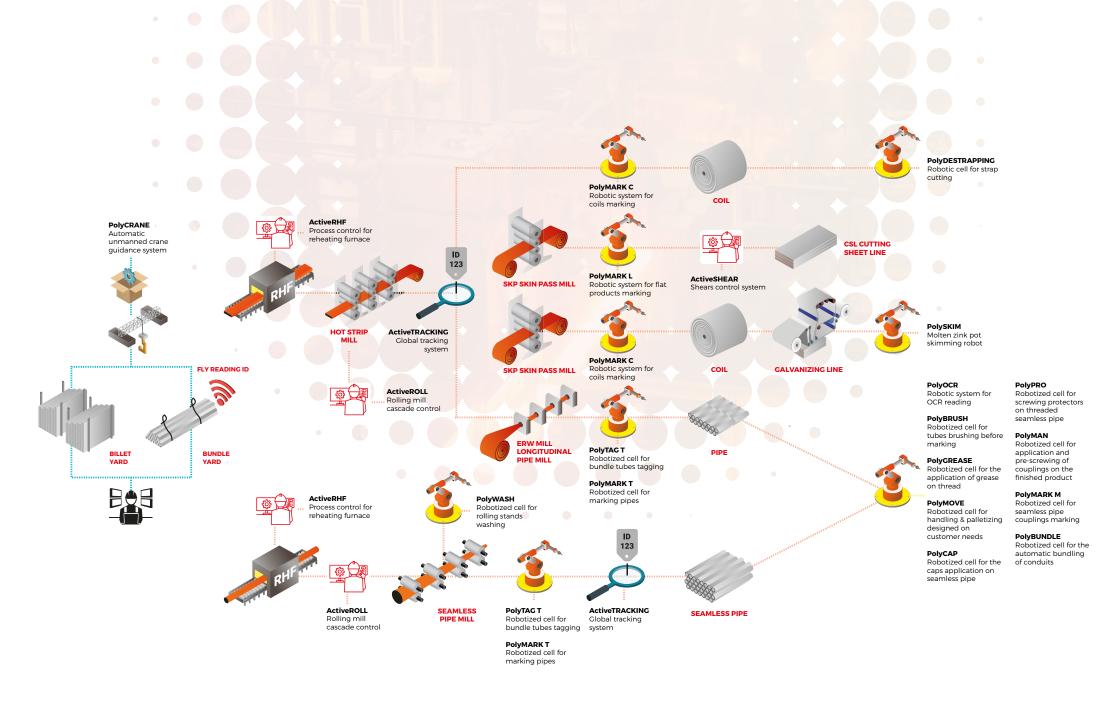

#### **TUBE MILL**

**Process control** and **performance optimization** for new machines or for modernization of:

- ERW Mill
- Seamless Pipe Mill

**TUBE MILL** 

We supply **industrial systems** and **automation platforms**: