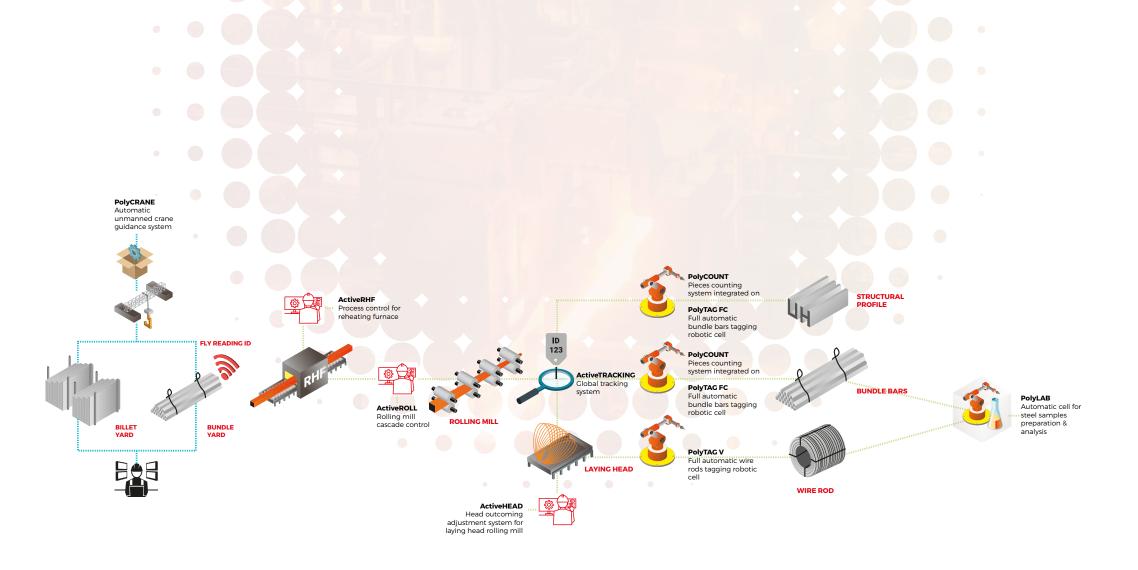

#### **ROLLING MILL**

**Process control** and **performance optimization** for new machines or for modernization of:

- Billet Yard
- Reheating Furnace
- Rolling Mill
- Hot Strip Mill
- Skin Pass Mill
- Galvanizing Lines

**ROLLING MILL** 