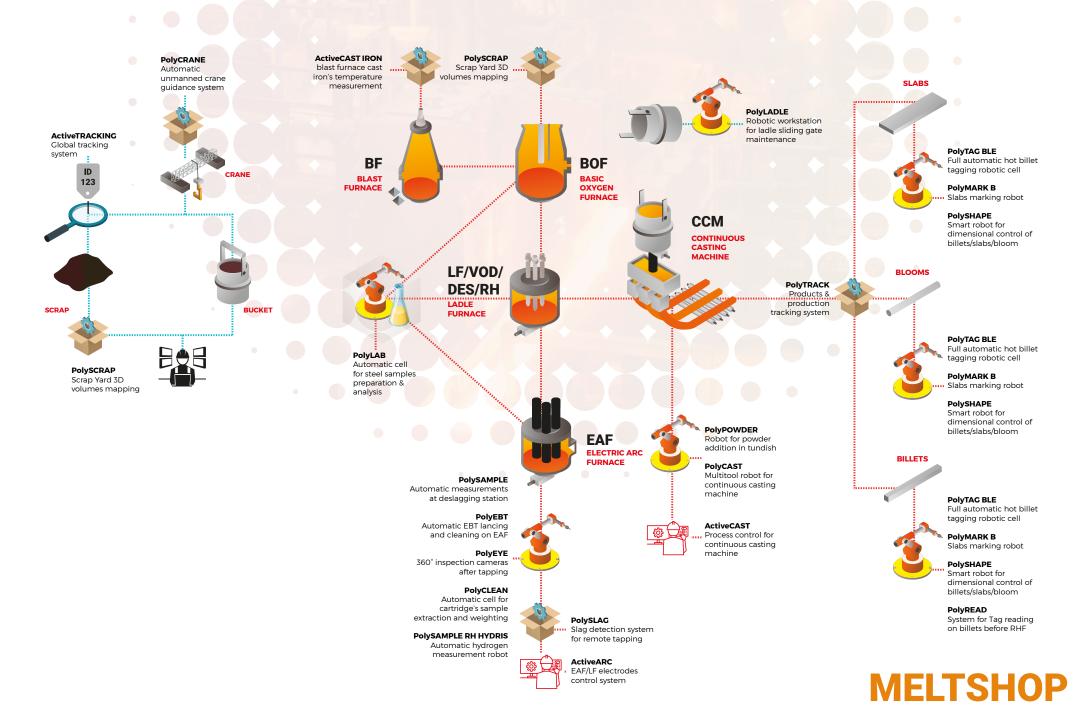

#### **WORKFLOW APPROACH**

**Process control** and **performance optimization** for new machines or for modernization of:

- Scrap Yard
- Ironmaking
- Steelmaking
- Continuous Casting

**MELTSHOP** 